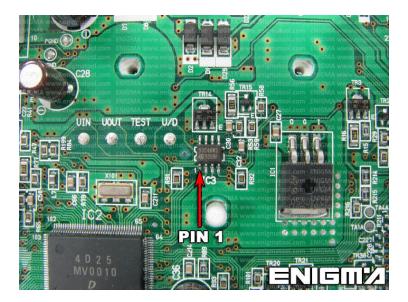

## FOLLOW THIS INSTRUCTION STEP BY STEP:

- 1. Remove the dashboard and open it carefully.
- 2. Locate the 93C46 Eeprom memory.
- 3. Look at photo below to find correct position of Pin1.
- 4. Connect the Eeprom memory using C4 cable.
- 5. Make sure that you connected the C4 clip correctly.
- 6. Press the READ EEP button and save Eeprom memory backup data.
- 7. Press the READ KM button and check if the value shown on the screen is correct. If not try to increase voltage using slider.
- 8. Now you can use the CHANGE KM function.

**PHOTO 1:** Connect cable C4 to the Eeprom memory according to the picture above.