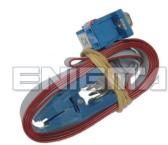

# REQUIRED CABLE(s): C4

**PHOTO 1:** Connect cable C4 to the Eeprom memory according to the picture above.