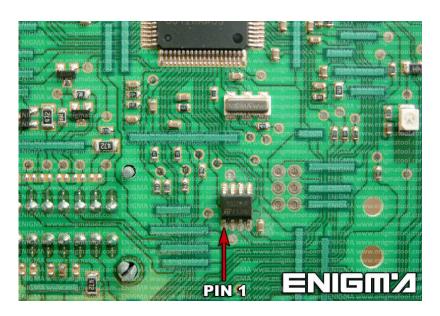

#### FOLLOW THIS INSTRUCTION STEP BY STEP:

- 1. Remove the dashboard and open it carefully.
- 2. Locate the Eeprom memory.
- 3. Look at photo below to find correct position of Pin1.
- 4. Connect the Eeprom memory using C4 cable.
- 5. Make sure that you connected the C4 clip correctly.
- 6. Press the READ EEP button and save Eeprom memory backup data.
- 7. Press the **READ KM** button and check if the value shown on the screen is correct. If not try to increase voltage using slider.
- 8. Now you can use the CHANGE KM function.

**PHOTO 1:** Connect cable C4 to the Eeprom memory according to the picture above.