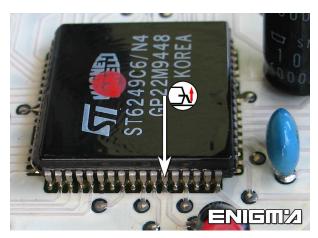

**PHOTO 1:** Lift up PIN from microcontroller as shown on the photo above. Be sure to double check the PIN that you lift. Remember to put the PIN that you lift back to its place when you finish.

ENIGMA USER MANUAL