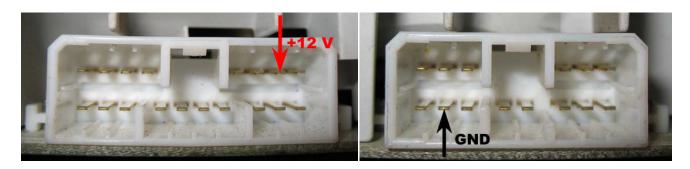

## **ALFA ROMEO 145 ST MODULE**

PHOTO 2: Solder cables according to the colors like shown on the photo above.

**PHOTO 3:** Power supply to check old or new data value.