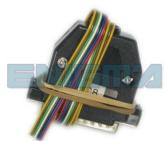

# REQUIRED CABLE(s): C8

## **ALFA ROMEO 145 ST MODULE**

PHOTO 2: Solder cables according to the colors like shown on the photo above.

**PHOTO 3:** Power supply to check old or new data value.