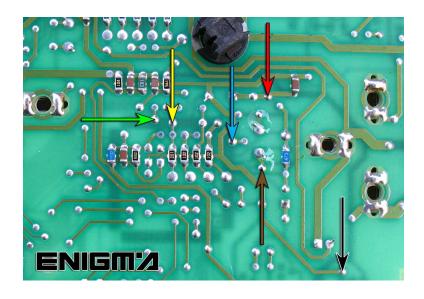

## **ALFA ROMEO 145 ST MODULE**

PHOTO 2: Solder cables according to the colors like shown on the photo above.

**PHOTO 3:** Power supply to check old or new data value.