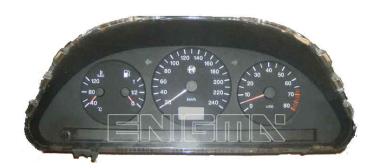

#### ENIGMA USER MANUAL

## **ALFA ROMEO 146 HC05**

## **DASHBOARD PHOTO:**

# REQUIRED CABLE(s): C11





### FOLLOW THIS INSTRUCTION STEP BY STEP:

- 1. Remove the dashboard and open it carefully.
- 2. Remove the back side of the dash to get to the main board.
- 3. First solder cables as shown on PHOTO 1.
- 4. Make sure that the connection you made is secure.
- Solder cables according to colors as shown on PHOTO 2.
  Remember to lift up PIN 21 from microcontroller.
  Remember to put the PIN that you lift back to its place when you finish.
- 6. Press the READ EEP button and save memory backup data.
- 7. Press the READ KM button and check if the value shown on the screen is correct.
- 8. Now you can use the CHANGE KM function.



**PHOTO 1:** Solder cables according to the colors like shown on the photos above.



ENIGMA USER MANUAL

## **ALFA ROMEO 146 HC05**



**PHOTO 2:** Solder cables