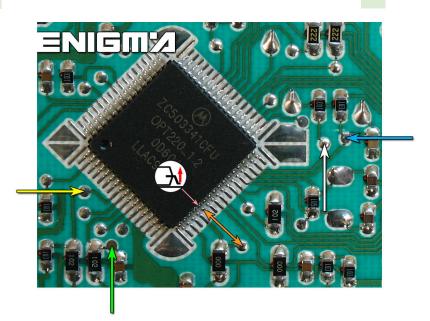

## **ALFA ROMEO 146 HC05**

**PHOTO 2:** Solder cables according to the colors like shown on the photo above.