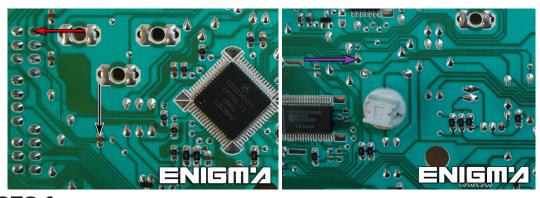

**PHOTO 1:** Solder cables according to the colors like shown on the photos above.

ENIGMA USER MANUAL