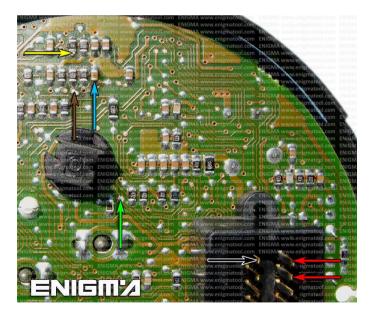

**PHOTO 1:** Solder cables according to the colors shown on the picture above.

FOR MORE INFORMATION Call 0034 983 359 787 or visit <u>www.enigmatool.com</u> DIAGCAR ELECTRONICS S.L. Ebanistería LA, 47610 Zaratán, Spain