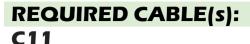

## ENIGMA USER MANUAL ALFA ROMEO 156 TO 2002 HC11

## **DASHBOARD PHOTO:**







## FOLLOW THIS INSTRUCTION STEP BY STEP:

- 1. Remove the dashboard and open it carefully.
- 2. Remove the back side of the dash to get to the main board.
- 3. First solder cables as shown on PHOTO 1. Make sure that the connection you made is secure.
- 4. Before changing anything use EDITOR to read and save memory backup data from the dash.
- 5. Press the READ KM button and check if the value shown on the screen is correct.
- 6. Now you can use the CHANGE KM function.



**PHOTO 1:** Solder cables according to the colors shown on the picture above.

FOR MORE INFORMATION Call 0034 983 359 787 or visit <u>www.enigmatool.com</u> DIAGCAR ELECTRONICS S.L. Ebanistería LA, 47610 Zaratán, Spain





## **LEGAL DISCLAIMER:**

**DIAGCAR ELECTRONICS S.L.** does not take any legal responsibility o