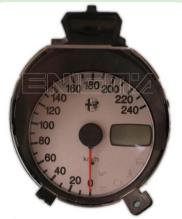

## ALFA ROMEO 156 TO 2002

## **DASHBOARD PHOTO:**







## FOLLOW THIS INSTRUCTION STEP BY STEP:

- 1. Remove the dashboard and open it carefully.
- 2. Remove the back side of the dash to get to the main board.
- 3. First solder cables as shown on PHOTO 1. Make sure that the connection you made is secure.
- 4. Before changing anything use EDITOR to read and save memory backup data from the dash.
- 5. Press the READ KM button and check if the value shown on the screen is correct.
- 6. Now you can use the CHANGE KM function.



**PHOTO 1:** Solder cables according to the colors shown on the picture above.





## **LEGAL DISCLAIMER:**

**DIAGCAR ELECTRONICS S.L. does not take any legal** responsibility of illegal use of any information stored in this document. Copying, distributing or taking any action in reliance with the content of this i