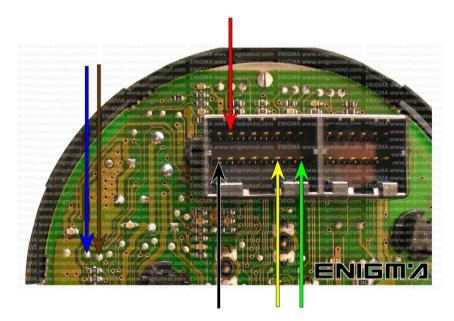

## ALFA ROMEO 156 TO 2002

## **DASHBOARD PHOTO:**







## FOLLOW THIS INSTRUCTION STEP BY STEP:

- 1. Remove the dashboard and open it carefully.
- 2. Remove the back side of the dash to get to the main board.
- 3. First solder cables as shown on PHOTO 1. Make sure that the connection you made is secure.
- 4. Before changing anything use EDITOR to read and save memory backup data from the dash.
- 5. Press the READ KM button and check if the value shown on the screen is correct.
- 6. Now you can use the CHANGE KM function.



**PHOTO 1:** Solder cables according to the colors shown on the picture above.





## **LEGAL DISCLAIMER:**

**DIAGCAR ELECTRONICS S.L. does not take any legal** responsibility of illegal use of any information stored in this document. Copying, distributing or taking any action in reliance with the content of this information is strictly prohibited.

FOR MORE INFORMATION Call 0034 983 359 787 or visit <u>www.enigmatool.com</u> DIAGCAR ELECTRONICS S.L. Ebanistería LA, 47610 Zaratán, Spain