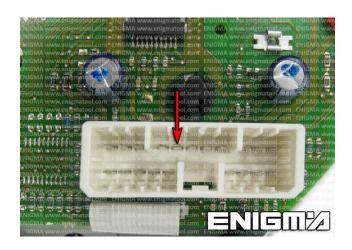

## **ALFA ROMEO 166 TO 2002 HC11**

**PHOTO 2:** Solder cables according to the colors like shown on the photo above.