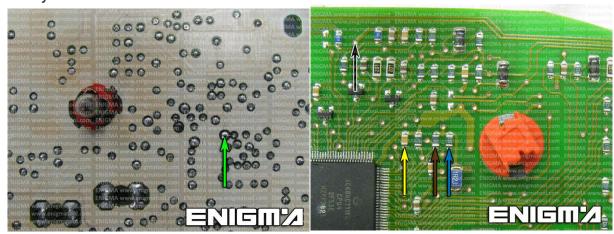

**PHOTO 1:** Solder cables according to the colors like shown on the photos above.

ENIGMA USER MANUAL