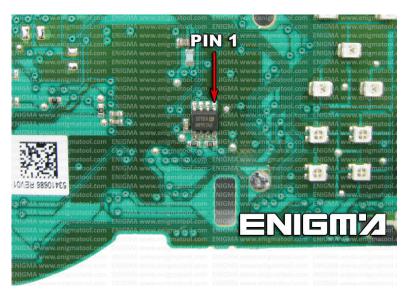

#### FOLLOW THIS INSTRUCTION STEP BY STEP:

- 1. Remove the dashboard and open both sides carefully.
- 2. Detach all the screws and covers on your way to the Eeprom memory.
- 3. Locate the Eeprom memory.
- 4. Look at PHOTO1 to find correct position of PIN1.
- 5. Connect the Eeprom memory using C4 cable.
- 6. Make sure that you connected the C4 clip correctly.
- 7. Press the READ EEP button and save Eeprom memory backup data.
- 8. Press the READ KM button and check if the value shown on the screen is correct. If not try to increase voltage using slider.
- 9. Now you can use the CHANGE KM function.

**PHOTO 1:** Connect cable C4 to the Eeprom memory according to the picture above.