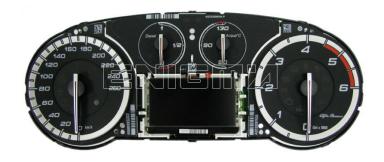

#### ENIGMA USER MANUAL

## **ALFA ROMEO GIULIETTA**

#### **DASHBOARD PHOTO:**

# REQUIRED CABLE(s): C4





#### FOLLOW THIS INSTRUCTION STEP BY STEP:

- 1. Remove the dashboard and open both sides carefully.
- 2. Detach all the screws and covers on your way to the Eeprom memory.
- 3. Locate the Eeprom memory.
- 4. Look at PHOTO1 to find correct position of PIN1.
- 5. Connect the Eeprom memory using C4 cable.
- 6. Make sure that you connected the C4 clip correctly.
- 7. Press the READ EEP button and save Eeprom memory backup data.
- 8. Press the READ KM button and check if the value shown on the screen is correct. If not try to increase voltage using slider.
- 9. Now you can use the CHANGE KM function.



**PHOTO 1:** Connect cable C4 to the Eeprom memory according to the picture above.



#### ENIGMA USER MANUAL

## **ALFA ROMEO GIULIETTA**

### **LEGAL DISCLAIMER:**

DIAGCAR ELECTRONICS S.