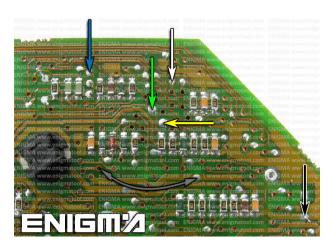

## **ALFA ROMEO GTV**

PHOTO 2: Solder cables according to the colors like shown on the photos above.