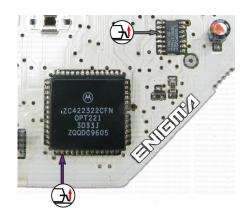

#### ENIGMA USER MANUAL

### **ALFA ROMEO GTV**

#### **DASHBOARD PHOTO:**

# REQUIRED CABLE(s): C11





#### FOLLOW THIS INSTRUCTION STEP BY STEP:

- 1. Remove the dashboard and open it carefully.
- 2. Remove the back side of the dash to get to the main board.
- 3. First lift up PINS as shown on the PHOTO1 and solder the violet cable.

  Remember to put the PINS that you lift back to their place when you finish.
- 4. Make sure that the connection you made is secure.
- 5. Solder cables according to colors as shown on PHOTO 2.
- 6. Make sure that the connection you made is secure.
- 7. Press the READ EEP button and save memory backup data.
- 8. Press the READ KM button and check if the value shown on the screen is correct.
- 9. Now you can use the CHANGE KM function.



**PHOTO 1:** Solder cable and lift PINS like shown on the photo above.



#### ENIGMA USER MANUAL

## **ALFA ROMEO GTV**





PHOTO 2: Solder cables according to the colors like shown on the photos above.

## **LEGAL DISCLAIMER:**

DIAGCAR ELECTRONICS S.L. does not take any legal responsibility of illegal use of any information stored in this document. Copying, distributing or taking any action in reliance with the content of this information is strictly prohibited.