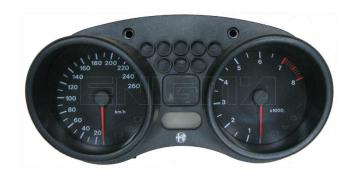

#### ENIGMA USER MANUAL

### **ALFA ROMEO GTV**

#### **DASHBOARD PHOTO:**

# REQUIRED CABLE(s): C11





#### FOLLOW THIS INSTRUCTION STEP BY STEP:

- 1. Remove the dashboard and open it carefully.
- 2. Remove the back side of the dash to get to the main board.
- 3. First lift up PINS as shown on the PHOTO1 and solder the violet cable.

  Remember to put the PINS that you lift back to their place when you finish.
- 4. Make sure that the connection you made is secure.
- 5. Solder cables according to colors as shown on PHOTO 2.
- 6. Make sure that the connection you made is secure.
- 7. Press the READ EEP button and save memory backup data.
- 8. Press the READ KM button and check if the value shown on the screen is correct.
- 9. Now you can use the CHANGE KM function.



**PHOTO 1:** Solder cable and lift PINS like shown on the photo above.



#### ENIGMA USER MANUAL

## **ALFA ROMEO GTV**