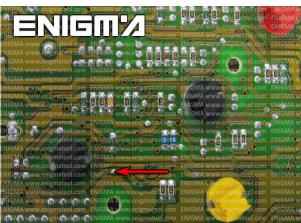

#### FOLLOW THIS INSTRUCTION STEP BY STEP:

- 1. Remove the dashboard and open it carefully.
- 2. Remove the back side of the dash to get to the main board.
- 3. First lift up PINS as shown on the PHOTO1 and solder the violet cable.

  Remember to put the PINS that you lift back to their place when you finish.
- 4. Make sure that the connection you made is secure.
- 5. Solder cables according to colors as shown on PHOTO 2.
- 6. Make sure that the connection you made is secure.
- 7. Press the READ EEP button and save memory backup data.
- 8. Press the READ KM button and check if the value shown on the screen is correct.
- 9. Now you can use the CHANGE KM function.



**PHOTO 1:** Solder cable and lift PINS like shown on the photo above.



#### ENIGMA USER MANUAL

## **ALFA ROMEO GTV**





PHOTO 2: Solder cables according to the colors like shown on the photos above.

## **LEGAL DISCLAIMER:**

DIAGCAR ELECTRONICS S.L. does not take any legal responsibility of illegal use of any information stored in this document. Copying, distributing or taking any action in reliance with the content of this information is strictly prohibited.