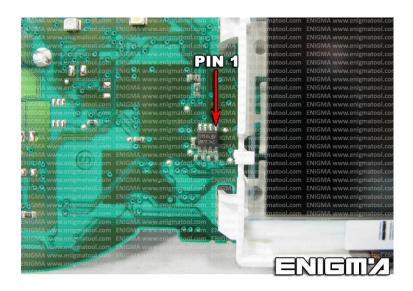

#### FOLLOW THIS INSTRUCTION STEP BY STEP:

- 1. Remove the dashboard and open it carefully.
- 2. Take special care when taking off the nails.
- 3. Locate the Eeprom memory.
- 4. Look at photo below to find correct position of PIN1.
- 5. Connect the Eeprom memory using C4 cable.
- 6. Make sure that you connected the C4 clip correctly.
- 7. Press the READ EEP button and save Eeprom memory backup data.
- 8. Press the READ KM button and check if the value shown on the screen is correct. If not try to increase voltage using slider.
- 9. Now you can use the CHANGE KM function.

**PHOTO 1:** Connect cable C4 to the Eeprom memory according to the picture above.