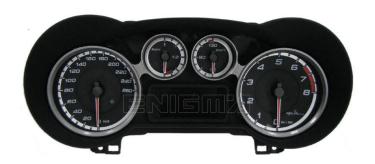

#### ENIGMA USER MANUAL

### **ALFA ROMEO MITO**

#### **DASHBOARD PHOTO:**

# REQUIRED CABLE(s): C4





#### FOLLOW THIS INSTRUCTION STEP BY STEP:

- 1. Remove the dashboard and open it carefully.
- 2. Take special care when taking off the nails.
- 3. Locate the Eeprom memory.
- 4. Look at photo below to find correct position of PIN1.
- 5. Connect the Eeprom memory using C4 cable.
- 6. Make sure that you connected the C4 clip correctly.
- 7. Press the READ EEP button and save Eeprom memory backup data.
- 8. Press the READ KM button and check if the value shown on the screen is correct. If not try to increase voltage using slider.
- 9. Now you can use the CHANGE KM function.



**PHOTO 1:** Connect cable C4 to the Eeprom memory according to the picture above.



#### ENIGMA USER MANUAL

## **ALFA ROMEO MITO**

## **LEGAL DISCLAIMER:**

DIAGCAR ELECTRONICS S.L. does not take any legal resp