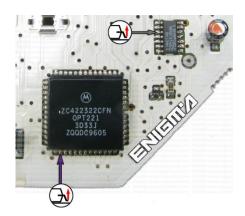

## FOLLOW THIS INSTRUCTION STEP BY STEP:

- 1. Remove the dashboard and open it carefully.
- 2. Remove the back side of the dash to get to the main board.
- 3. First lift up PINS as shown on the PHOTO1 and solder the violet cable. Remember to put the PINS that you lift back to their place when you finish.
- 4. Make sure that the connection you made is secure.
- 5. Solder cables according to colors as shown on PHOTO 2.
- 6. Make sure that the connection you made is secure.
- 7. Press the READ EEP button and save memory backup data.
- 8. Press the READ KM button and check if the value shown on the screen is correct.
- 9. Now you can use the CHANGE KM function.

**PHOTO 1:** Solder cable and lift PINS like shown on the photo above.

**PHOTO 2:** Solder cables according to the colors like shown on the photos above.