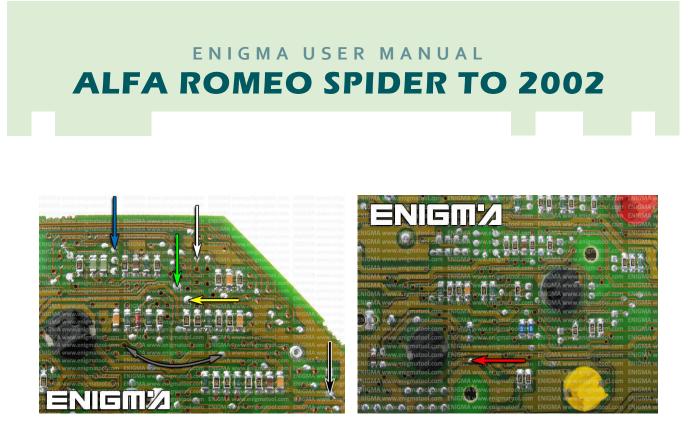

## FOLLOW THIS INSTRUCTION STEP BY STEP:

- 1. Remove the dashboard and open it carefully.
- 2. Remove the back side of the dash to get to the main board.
- 3. First lift up PINS as shown on the PHOTO1 and solder the violet cable. Remember to put the PINS that you lift back to their place when you finish.
- 4. Make sure that the connection you made is secure.
- 5. Solder cables according to colors as shown on PHOTO 2.
- 6. Make sure that the connection you made is secure.
- 7. Press the READ EEP button and save memory backup data.
- 8. Press the READ KM button and check if the value shown on the screen is correct.
- 9. Now you can use the CHANGE KM function.

**PHOTO 1:** Solder cable and lift PINS like shown on the photo above.

**PHOTO 2:** Solder cables according to the colors like shown on the photos above.