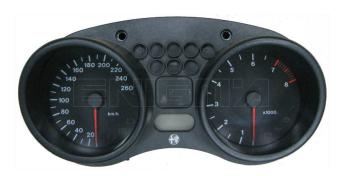

## ENIGMA USER MANUAL ALFA ROMEO SPIDER TO 2002

## **DASHBOARD PHOTO:**







## FOLLOW THIS INSTRUCTION STEP BY STEP:

- 1. Remove the dashboard and open it carefully.
- 2. Remove the back side of the dash to get to the main board.
- 3. First lift up PINS as shown on the PHOTO1 and solder the violet cable. Remember to put the PINS that you lift back to their place when you finish.
- 4. Make sure that the connection you made is secure.
- 5. Solder cables according to colors as shown on PHOTO 2.
- 6. Make sure that the connection you made is secure.
- 7. Press the READ EEP button and save memory backup data.
- 8. Press the READ KM button and check if the value shown on the screen is correct.
- 9. Now you can use the CHANGE KM function.



**PHOTO 1:** Solder cable and lift PINS like shown on the photo above.





**PHOTO 2:** Solder cables according to the colo