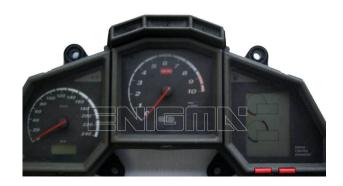

ENIGMA USER MANUAL

## **APRILLA ETV 1000 CAPONORD**

### **DASHBOARD PHOTO:**

# REQUIRED CABLE(s): C4





#### FOLLOW THIS INSTRUCTION STEP BY STEP:

- 1. Remove the dashboard and open it carefully.
- 2. Locate the Eeprom memory.
- 3. Look at photo below to find correct position of PIN1.
- 4. Connect the Eeprom memory using C4 cable.
- 5. Make sure that you connected the C4 clip correctly.
- 6. Press the READ EEP button and save Eeprom memory backup data.
- 7. Press the READ KM button and check if the value shown on the screen is correct. If not try to increase voltage using slider.
- 8. Now you can use the CHANGE KM function.



**PHOTO 1:** Connect cable C4 to the Eeprom memory according to the picture above.



#### ENIGMA USER MANUAL

## **APRILLA ETV 1000 CAPONORD**

## **LEGAL DISCLAIMER:**

DIAGCAR ELECTRONICS S.L. does not take any legal responsibility of illegal use of any informa