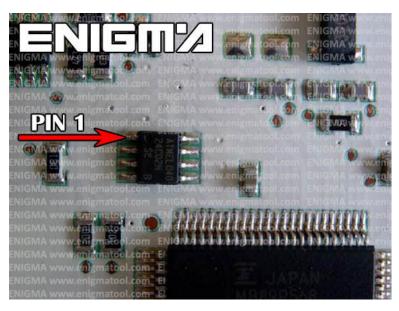

#### FOLLOW THIS INSTRUCTION STEP BY STEP:

- 1. Remove the dashboard and open it carefully.
- 2. Locate the Eeprom memory.
- 3. Look at photo below to find correct position of PIN1.
- 4. Connect the Eeprom memory using C4 cable.
- 5. Make sure that you connected the C4 clip correctly.
- 6. Press the READ EEP button and save Eeprom memory backup data.
- 7. Press the READ KM button and check if the value shown on the screen is correct. If not try to increase voltage using slider.
- 8. Now you can use the CHANGE KM function.

**PHOTO 1:** Connect cable C4 to the Eeprom memory according to the picture above.