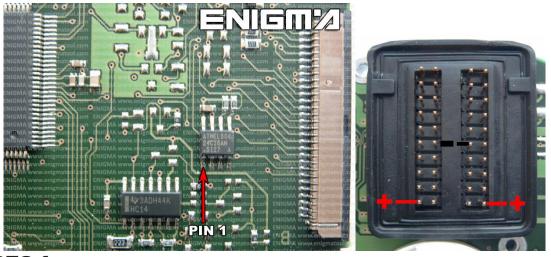

**PHOTO 1:** Connect cable C4 to the Eeprom memory according to the picture above. Second picture shows us power lead connection.