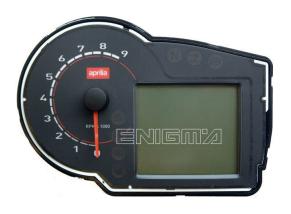

#### ENIGMA USER MANUAL

### **APRILLA PEGASO**

#### **DASHBOARD PHOTO:**

# REQUIRED CABLE(s): C4





#### FOLLOW THIS INSTRUCTION STEP BY STEP:

- 1. Remove the dashboard and open it carefully.
- 2. Locate the Eeprom memory.
- 3. Look at photo below to find correct position of PIN1.
- 4. Connect the Eeprom memory using C4 cable.
- 5. Make sure that you connected the C4 clip correctly.
- 6. Press the READ EEP button and save Eeprom memory backup data.
- 7. Press the READ KM button and check if the value shown on the screen is correct. If not try to increase voltage using slider.
- 8. Now you can use the CHANGE KM function.



**PHOTO 1:** Connect cable C4 to the Eeprom memory according to the picture above. Second picture shows us power lead connection.



#### ENIGMA USER MANUAL

## **APRILLA PEGASO**

## **LEGAL DISCLAIMER:**

DIAGCAR ELECTRONICS S.L. does not take any legal responsi