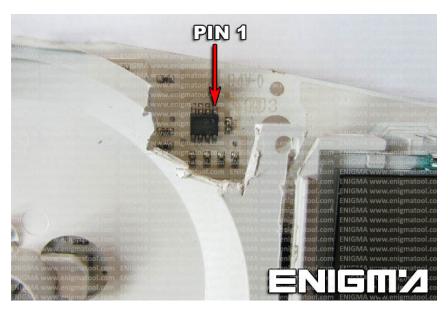

**PHOTO 1:** Connect cable C4 to the Eeprom memory according to the picture above.