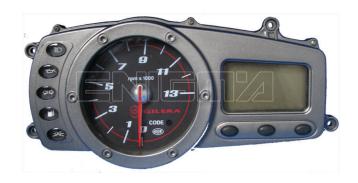

#### ENIGMA USER MANUAL

## **APRILLA RS**

#### **DASHBOARD PHOTO:**

# REQUIRED CABLE(s): C4





### **FOLLOW THIS INSTRUCTION STEP BY STEP:**

- 1. Remove the dashboard and open it carefully.
- 2. Locate the Eeprom memory.
- 3. Look at photo below to find correct position of PIN1.
- 4. Connect the Eeprom memory using C4 cable.
- 5. Make sure that you connected the C4 clip correctly.
- 6. Press the READ EEP button and save Eeprom memory backup data.
- 7. Press the READ KM button and check if the value shown on the screen is correct. If not try to increase voltage using slider.
- 8. Now you can use the CHANGE KM function.



**PHOTO 1:** Connect cable C4 to the Eeprom memory according to the picture above.



#### ENIGMA USER MANUAL

# **APRILLA RS**

## **LEGAL DISCLAIMER:**

DIAGCAR ELECTRONICS S.L. does not take any legal responsibility of illegal use of any information stored i