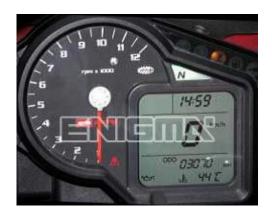

## APRILLA RSV FROM 2004

**C4** 

## **DASHBOARD PHOTO:**





**REQUIRED CABLE(s):** 

## **FOLLOW THIS INSTRUCTION STEP BY STEP:**

- 1. Remove the dashboard and open it carefully.
- 2. Take special care with the screen and locate the Eeprom memory.
- 3. Look at photo below to find correct position of PIN1.
- 4. Connect the Eeprom memory using C4 cable.
- 5. Make sure that you connected the C4 clip correctly.
- 6. Press the READ EEP button and save Eeprom memory backup data.
- 7. Press the READ KM button and check if the value shown on the screen is correct. If not try to increase voltage using slider.
- 8. Now you can use the CHANGE KM function.



**PHOTO 1:** Connect cable C4 to the Eeprom memory according to the picture above.





## **LEGAL DISCLAIMER:**

**DIAGCAR ELECTRONICS S.L.** does not take any legal responsibility of illegal use of