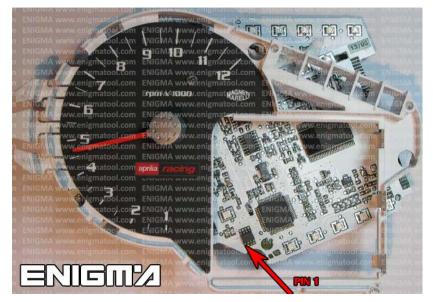

## **FOLLOW THIS INSTRUCTION STEP BY STEP:**

- 1. Remove the dashboard and open it carefully.
- 2. Take special care with the screen and locate the Eeprom memory.
- 3. Look at photo below to find correct position of PIN1.
- 4. Connect the Eeprom memory using C4 cable.
- 5. Make sure that you connected the C4 clip correctly.
- 6. Press the READ EEP button and save Eeprom memory backup data.
- 7. Press the READ KM button and check if the value shown on the screen is correct. If not try to increase voltage using slider.
- 8. Now you can use the CHANGE KM function.

**PHOTO 1:** Connect cable C4 to the Eeprom memory according to the picture above.