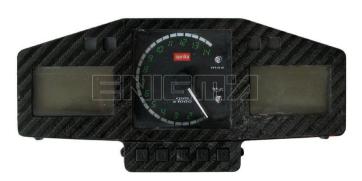

## ENIGMA USER MANUAL APRILLA RSV TO 2003

## **DASHBOARD PHOTO:**







## FOLLOW THIS INSTRUCTION STEP BY STEP:

- 1. Remove the dashboard and open it very carefully.
- 2. Carefully remove the nail and the back side of the dash to get to the main board.
- 3. Solder cables as shown on PHOTO 1.
- 4. Make sure that the connection you made is secure.
- 5. Press the READ EEP button and save memory backup data.
- 6. Press the READ KM button and check if the value shown on the screen is correct.
- 7. Now you can use the CHANGE KM function.



**PHOTO 1:** Solder cables according to the colors like shown on the photos above.





## **LEGAL DISCLAIMER:**

**DIAGCAR ELECTRONICS S.L.** does not take any legal responsibility of illegal use of any information stored in this document. Copying, distributing or taking any action in reliance with the content of this in