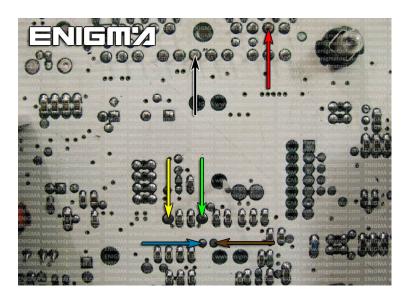

**PHOTO 1:** Solder cables according to the colors like shown on the photos above.