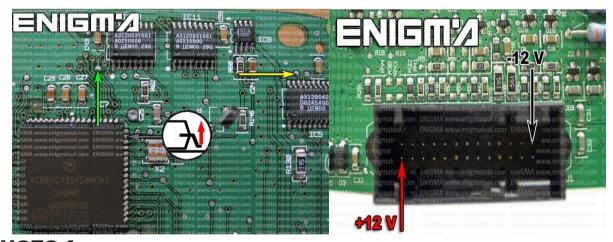

#### ENIGMA USER MANUAL

## **ASTON MARTIN VANQUISH HC7**

### **DASHBOARD PHOTO:**



# REQUIRED CABLE(s): C11



#### **FOLLOW THIS INSTRUCTION STEP BY STEP:**

- 1. Remove the dashboard and open it carefully.
- 2. Remove the back side of the dash to get to the main board.
- 3. Solder cables as shown on PHOTO 1.
  - Make sure that the connection you made is secure.
  - Remember to lift up PIN from the processor.
  - Remember to put PIN back to its place when you finish.
- 4. Before changing anything use **EDITOR** to read and save memory backup data from the dash.
- 5. Press the READ KM button and check if the value shown on the screen is correct.
- 6. Now you can use the CHANGE KM function.



**PHOTO 1:** Solder cables according to the colors shown on the pictures above.



#### ENIGMA USER MANUAL

## **ASTON MARTIN VANQUISH HC7**

## **LEGAL DISCLAIMER:**

DIAGCAR ELECTRONICS S.L. does not take any responsibility of illegal use of any information stored in this document. Copying, distributing or taking any action in reliance with the content of this information is strictly prohibited.

FOR MORE INFORMATION