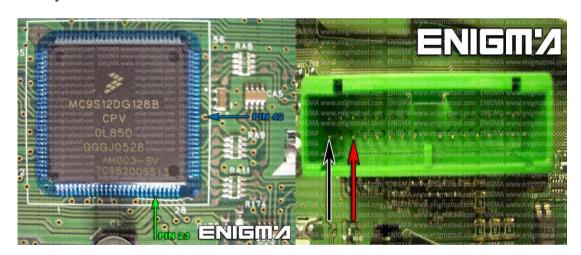

#### ENIGMA USER MANUAL

## **ASTON MARTIN VANQUISH HC9S12**

### **DASHBOARD PHOTO:**



# REQUIRED CABLE(s): C12



## **FOLLOW THIS INSTRUCTION STEP BY STEP:**

- 1. Remove the dashboard and open it carefully.
- 2. Remove the back side of the dash to get to the main board.
- Solder cables as shown on PHOTO 1.
  Make sure that the connection you made is secure.
- 4. Before changing anything use **EDITOR** to read and save memory backup data from the dash.
- 5. Press the READ KM button and check if the value shown on the screen is correct.
- 6. Now you can use the CHANGE KM function.



**PHOTO 1:** Solder cables according to the colors shown on the pictures above.



#### ENIGMA USER MANUAL

## **ASTON MARTIN VANQUISH HC9S12**

# **LEGAL DISCLAIMER:**

DIAGCAR ELECTRONICS S.L. does not take any legal responsibility of illegal use of any information stored in this document. Copying, distributing or taking any action in reliance with the content of this information is strictly prohibited.