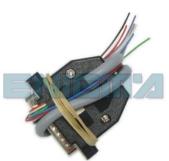

# REQUIRED CABLE(s): C12

**PHOTO 1:** Solder cables according to the colors shown on the pictures above.