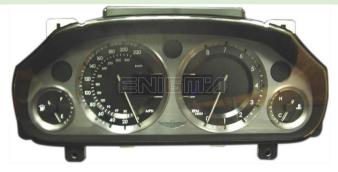

#### ENIGMA USER MANUAL

## **ASTON MARTIN VANQUISH HC9S12**

### **DASHBOARD PHOTO:**



# REQUIRED CABLE(s): C12



## **FOLLOW THIS INSTRUCTION STEP BY STEP:**

- 1. Remove the dashboard and open it carefully.
- 2. Remove the back side of the dash to get to the main board.
- Solder cables as shown on PHOTO 1.
  Make sure that the connection you made is secure.
- 4. Before changing anything use **EDITOR** to read and save memory backup data from the dash.
- 5. Press the READ KM button and check if the value shown on the screen is correct.
- 6. Now you can use the CHANGE KM function.



**PHOTO 1:** Solder cables according to the colors shown on the pictures above.



#### ENIGMA USER MANUAL

## **ASTON MARTIN VANQUISH HC9S12**

# **LEGAL DISCLAIMER:**

DIAGCAR ELECTRONICS S.L. does not take any legal responsibility of illegal use of any information stored in this document.