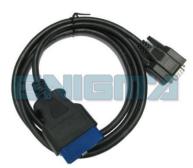

# REQUIRED CABLE(s): C1

**PHOTO 1:** Connect cable C1 according to the picture above.