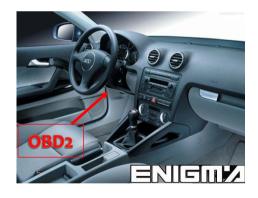

### **FOLLOW THIS INSTRUCTION STEP BY STEP:**

- 1. Locate the OBD2 connector.
- 2. Check the version and producer of the dash.
- 3. Click READ KM and see if the value shown on the screen is correct.
- 4. Now you can use the CHANGE KM function.
- 5. ONLY in case of dash crash just click CHANGE KM and put 987654 to km value.

**PHOTO 1:** Connect cable C1 according to the picture above.