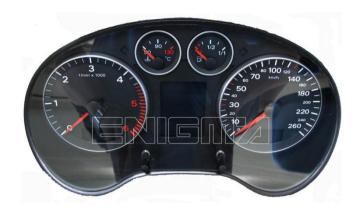

#### ENIGMA USER MANUAL

## **AUDI A3 MICRONAS OBD2**

### **DASH PHOTO:**

# REQUIRED CABLE(s): C1





### **FOLLOW THIS INSTRUCTION STEP BY STEP:**

- 1. Locate the OBD2 connector.
- 2. Check the version and producer of the dash.
- 3. Click READ KM and see if the value shown on the screen is correct.
- 4. Now you can use the CHANGE KM function.
- 5. ONLY in case of dash crash just click CHANGE KM and put 987654 to km value.



**PHOTO 1:** Connect cable C1 according to the picture above.

### **LEGAL DISCLAIMER:**

DIAGCAR ELECTRONICS S.L. does not take any legal responsibility of illegal use of any information stored in this document. Copying, distributing or taking any action in reliance with the content of this information is strictly prohibited.