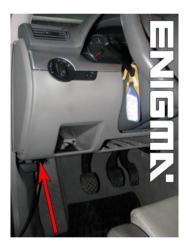

## FOLLOW THIS INSTRUCTION STEP BY STEP:

- 1. Locate the OBD2 connector.
- 2. Check the version and producer of the dash.
- 3. Select and run the correct program.

**PHOTO 1:** Connect cable C1 as shown on the picture above.