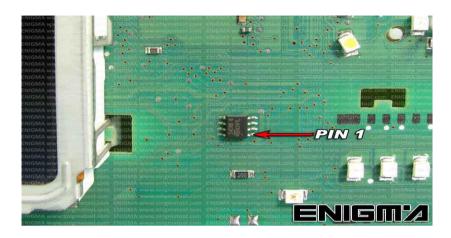

## **AUDI A4 FROM 2001**

PHOTO 2: Use C4 cable to clip the Eeprom memory as shown on the photo above.