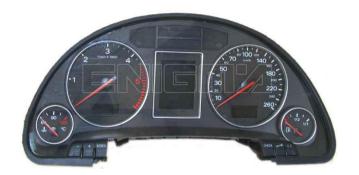

#### ENIGMA USER MANUAL

## **AUDI A4 FROM 2001**

### **DASHBOARD PHOTO:**







### FOLLOW THIS INSTRUCTION STEP BY STEP:

- 1. Remove the dashboard and open it carefully.
- 2. Remove the back side of the dash to get to the main board.
- 3. There are two ways to do this kind of car:
  - A) Solder cable C7 to the points on the back of the dash mainboard as shown on PHOTO1.
  - B) Remove back, front and nails of the dash and use cable C4 to clip the Eeprom memory as shown on PHOTO2.
- 4. Make sure that the connection you made is secure.
- 5. In case of C7 cable use EDITOR to save memory backup data.
- 6. In case of C4 cable READ EEP button and save memory backup data.
- 7. Press the READ KM button and check if the value shown on the screen is correct.
- 8. Now you can use the CHANGE KM function.



PHOTO 1: Solder cables according to the colors like shown on the pho