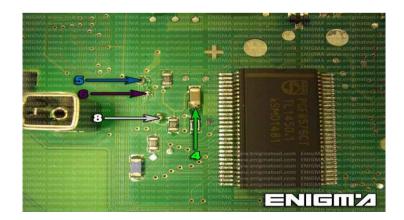

MA USER MANUAL

## **AUDI A4 FROM 2001**

### **DASHBOARD PHOTO:**







### FOLLOW THIS INSTRUCTION STEP BY STEP:

- 1. Remove the dashboard and open it carefully.
- 2. Remove the back side of the dash to get to the main board.
- 3. There are two ways to do this kind of car:
  - A) Solder cable C7 to the points on the back of the dash mainboard as shown on PHOTO1.
  - B) Remove back, front and nails of the dash and use cable C4 to clip the Eeprom memory as shown on PHOTO2.
- 4. Make sure that the connection you made is secure.
- 5. In case of C7 cable use EDITOR to save memory backup data.
- 6. In case of C4 cable READ EEP button and save memory backup data.
- 7. Press the READ KM button and check if the value shown on the screen is correct.
- 8. Now you can use the CHANGE KM function.



PHOTO 1: Solder cables according to the colors like shown on the photo above.



#### ENIGMA USER MANUAL

## **AUDI A4 FROM 2001**



PHOTO 2: Use C4 cable to clip the Eeprom memory as shown on the photo above.

# **LEGAL DISCLAIMER:**

DIAGCAR ELECTRONICS S.L. does not take any legal responsibility of illegal use of any information stored in this document. Copying, distributing or taking any action in reliance with the content of this information is strictly prohibited.