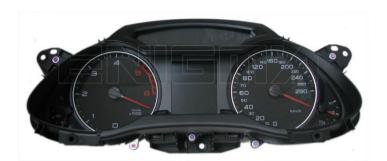

## ENIGMA USER MANUAL

## **AUDI A4 FROM 2007 V1**

## **DASHBOARD PHOTO:**

# REQUIRED CABLE(s): C46





## **FOLLOW THIS INSTRUCTION STEP BY STEP:**

- 1. Remove the dashboard and open it carefully.
- 2. Remove the back side of the dash to get to the main board and identify it.
- 3. Connect the power plug to the dash.
- 4. Solder cable C46 to the points on the back of the dash mainboard as shown on PHOTO1.

Remember to remove resistor and to put it back to its place when the job is done. Remember to make a bridge as shown on the photo and undo it when you finish.

- 5. Make sure that the connection you made is secure.
- 6. Use the EDITOR to save memory backup data.
- 7. Press the READ KM button and check if the value shown on the screen is correct.
- 8. Now you can use the CHANGE KM function.



**PHOTO 1:** Solder cables according to the colors like shown on the photo above.



#### ENI