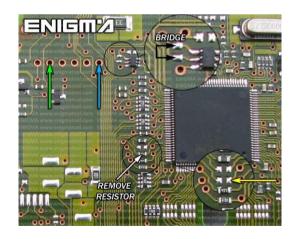

## **FOLLOW THIS INSTRUCTION STEP BY STEP:**

- 1. Remove the dashboard and open it carefully.
- 2. Remove the back side of the dash to get to the main board and identify it.
- 3. Connect the power plug to the dash.
- 4. Solder cable C46 to the points on the back of the dash mainboard as shown on PHOTO1.

Remember to remove resistor and to put it back to its place when the job is done. Remember to make a bridge as shown on the photo and undo it when you finish.

- 5. Make sure that the connection you made is secure.
- 6. Use the EDITOR to save memory backup data.
- 7. Press the READ KM button and check if the value shown on the screen is correct.
- 8. Now you can use the CHANGE KM function.

**PHOTO 1:** Solder cables according to the colors like shown on the photo above.