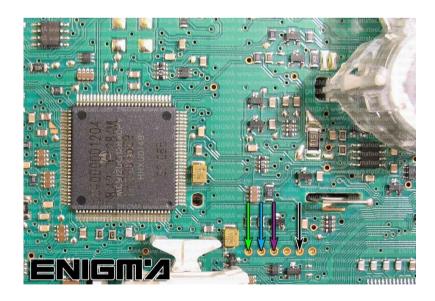

**PHOTO 1:** Solder cables according to the colors like shown on the photo above.