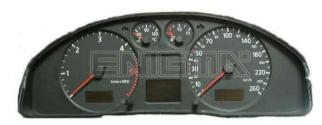

#### ENIGMA USER MANUAL

# **AUDI A4 MAGNETI MARELLI**

## **DASHBOARD PHOTO:**

# REQUIRED CABLE(s): C12







### **FOLLOW THIS INSTRUCTION STEP BY STEP:**

- 1. Remove the dashboard and open it carefully.
- 2. Remove the back side of the dash to get to the main board and identify it.
- 3. Solder cable C12 to the points on the back of the dash mainboard as shown on PHOTO1.
- 4. Make sure that the connection you made is secure.
- 5. Use the EDITOR to save memory backup data.
- 6. Press the READ KM button and check if the value shown on the screen is correct.
- 7. Now you can use the CHANGE KM function.



**PHOTO 1:** Solder cables according to the colors like shown on the photo above.



#### ENIGMA USER MANUAL

## **AUDI A4 MAGNETI MARELLI**

# **LEGAL DISCLAIMER:**

DIAGCAR ELECTRONICS S.L. does not take any legal responsibility of illegal use of any information stored in this document. Co