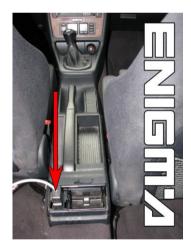

## CAR PHOTO:

## FOLLOW THIS INSTRUCTION STEP BY STEP:

- 1. Locate the OBD2 connector.
- 2. Check the version and producer of the dash.
- 3. Select and run the correct program.

**PHOTO 1:** Connect cable C1 as shown on the picture above.