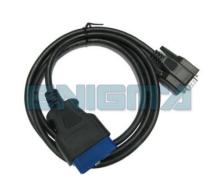

## FOLLOW THIS INSTRUCTION STEP BY STEP:

- 1. Locate the OBD2 connector.
- 2. Check the version and producer of the dash.
- 3. Select and run the correct program.

**PHOTO 1:** Connect cable C1 as shown on the picture above.