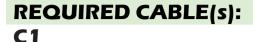

## FOLLOW THIS INSTRUCTION STEP BY STEP:

- 1. Locate the OBD2 connector.
- 2. Check the version and producer of the dash.
- 3. Select and run the correct program.

**PHOTO 1:** Connect cable C1 as shown on the picture above.