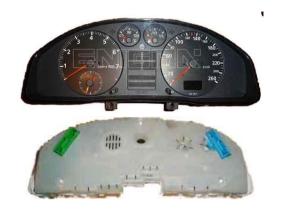

#### ENIGMA USER MANUAL

# **AUDI A4 UK-NSI 1997**

### **DASHBOARD PHOTO:**

# REQUIRED CABLE(s): C4





### **FOLLOW THIS INSTRUCTION STEP BY STEP:**

- 1. Remove the dashboard and open it carefully.
- 2. Locate the Eeprom memory.
- 3. Look at photo below to find correct position of PIN1.
- 4. Connect the Eeprom memory using C4 cable.
- 5. Make sure that you connected the C4 clip correctly.
- 6. Press the READ EEP button and save Eeprom memory backup data.
- 7. Press the READ KM button and check if the value shown on the screen is correct. If not try to increase voltage using slider.
- 8. Now you can use the CHANGE KM function.



**PHOTO 1:** Connect cable C4 to the Eeprom memory according to the picture above.

## **LEGAL DISCLAIMER:**

DIAGCAR ELECTRONICS S.L. does not take any legal responsibility of illegal use of any information stored in this document. Copying, distributing or tak