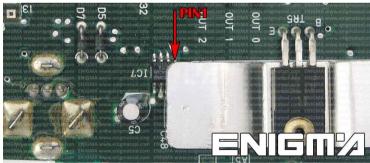

**PHOTO 1:** Connect cable C4 to the Eeprom memory according to the picture above.