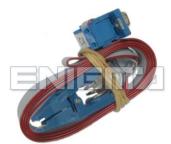

# REQUIRED CABLE(s): C4

**PHOTO 1:** Connect cable C4 to the Eeprom memory according to the picture above.