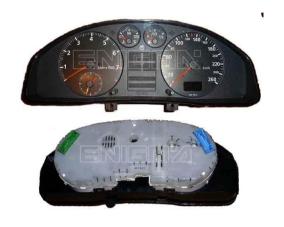

#### ENIGMA USER MANUAL

## **AUDI A4 UK-NSI FROM 1997**

### **DASHBOARD PHOTO:**

# REQUIRED CABLE(s): C4





### **FOLLOW THIS INSTRUCTION STEP BY STEP:**

- 1. Remove the dashboard and open it carefully.
- 2. Locate the Eeprom memory.
- 3. Look at photo below to find correct position of PIN1.
- 4. Connect the Eeprom memory using C4 cable.
- 5. Make sure that you connected the C4 clip correctly.
- 6. Press the READ EEP button and save Eeprom memory backup data.
- 7. Press the READ KM button and check if the value shown on the screen is correct. If not try to increase voltage using slider.
- 8. Now you can use the CHANGE KM function.



**PHOTO 1:** Connect cable C4 to the Eeprom memory according to the picture above.

### **LEGAL DISCLAIMER:**

DIAGCAR ELECTRONICS S.L. does not take any legal responsibility of illegal use of any information stored in this document. Copying, distributing or ta