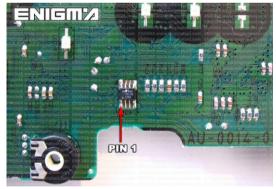

### **FOLLOW THIS INSTRUCTION STEP BY STEP:**

- 1. Remove the dashboard and open it carefully.
- 2. Locate the Eeprom memory.
- 3. Look at photo below to find correct position of PIN1.
- 4. Connect the Eeprom memory using C4 cable.
- 5. Make sure that you connected the C4 clip correctly.
- 6. Press the READ EEP button and save Eeprom memory backup data.
- 7. Press the READ KM button and check if the value shown on the screen is correct. If not try to increase voltage using slider.
- 8. Now you can use the CHANGE KM function.

**PHOTO 1:** Connect cable C4 to the Eeprom memory according to the picture above.