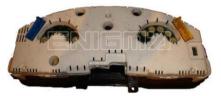

#### ENIGMA USER MANUAL

## **AUDI A4 UK-NSI TO 1997**

### **DASHBOARD PHOTO:**

# REQUIRED CABLE(s): C4







### **FOLLOW THIS INSTRUCTION STEP BY STEP:**

- 1. Remove the dashboard and open it carefully.
- 2. Locate the Eeprom memory.
- 3. Look at photo below to find correct position of PIN1.
- 4. Connect the Eeprom memory using C4 cable.
- 5. Make sure that you connected the C4 clip correctly.
- 6. Press the READ EEP button and save Eeprom memory backup data.
- 7. Press the READ KM button and check if the value shown on the screen is correct. If not try to increase voltage using slider.
- 8. Now you can use the CHANGE KM function.





**PHOTO 1:** Connect cable C4 to the Eeprom memory according to the picture above.

### **LEGAL DISCLAIMER:**

DIAGCAR ELECTRONICS S.L. does not take any legal responsibility of illegal use of any information stored in this document. Copying, distributing or