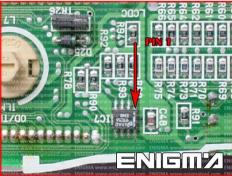

### **FOLLOW THIS INSTRUCTION STEP BY STEP:**

- 1. Remove the dashboard and open it carefully.
- 2. Locate the Eeprom memory.
- 3. Look at photo below to find correct position of PIN1.
- 4. Connect the Eeprom memory using C4 cable.
- 5. Make sure that you connected the C4 clip correctly.
- 6. Press the READ EEP button and save Eeprom memory backup data.
- 7. Press the READ KM button and check if the value shown on the screen is correct. If not try to increase voltage using slider.
- 8. Now you can use the CHANGE KM function.

**PHOTO 1:** Connect cable C4 to the Eeprom memory according to the picture above.