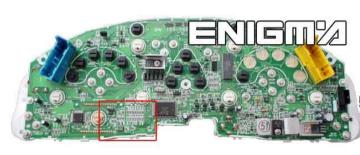

### **FOLLOW THIS INSTRUCTION STEP BY STEP:**

- 1. Remove the dashboard and open it carefully.
- 2. Locate the Eeprom memory.
- 3. Look at photo below to find correct position of PIN1.
- 4. Connect the Eeprom memory using C4 cable.
- 5. Make sure that you connected the C4 clip correctly.
- 6. Press the READ EEP button and save Eeprom memory backup data.
- 7. Press the READ KM button and check if the value shown on the screen is correct. If not try to increase voltage using slider.
- 8. Now you can use the CHANGE KM function.

**PHOTO 1:** Connect cable C4 to the Eeprom memory according to the picture above.