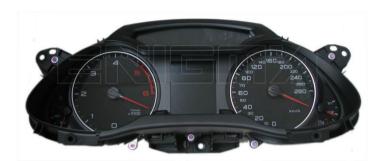

### ENIGMA USER MANUAL

## **AUDI A4 FROM 2007 V2**

### **DASHBOARD PHOTO:**







## FOLLOW THIS INSTRUCTION STEP BY STEP:

- 1. Remove the dashboard and open it carefully.
- 2. Remove the back side of the dash to get to the main board and identify it.
- 3. Connect the power plug to the dash.
- 4. Solder cable C46 to the points on the back of the dash mainboard as shown on PHOTO1.

Remember to remove resistor and to put it back to its place when the job is done. Remember to make a bridge as shown on the PHOTO1 and undo it when you finish.

- 5. Make sure that the connection you made is secure.
- 6. Use the EDITOR to save memory backup data.
- 7. Press the READ KM button and check if the value shown on the screen is correct.
- 8. Now you can use the CHANGE KM function.



**PHOTO 1:** Solder cables according to the colors like shown on the photo above.



#### ENIGMA