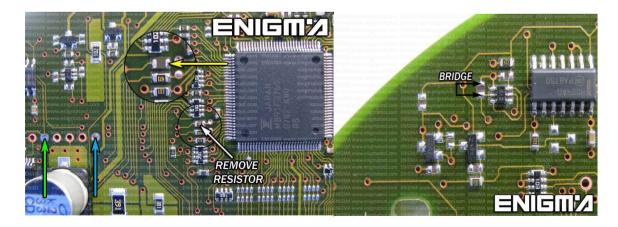

Remember to remove resistor and to put it back to its place when the job is done. Remember to make a bridge as shown on the PHOTO1 and undo it when you finish.

- 5. Make sure that the connection you made is secure.
- 6. Use the EDITOR to save memory backup data.
- 7. Press the READ KM button and check if the value shown on the screen is correct.
- 8. Now you can use the CHANGE KM function.

**PHOTO 1:** Solder cables according to the colors like shown on the photo above.