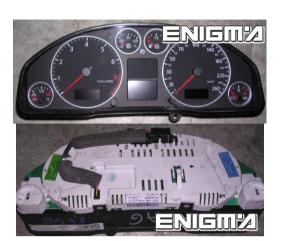

ENIGMA USER MANUAL

## **AUDI A6 M MARELLI FROM 2001**

### **DASHBOARD PHOTO:**



# REQUIRED CABLE(s): C12



#### **FOLLOW THIS INSTRUCTION STEP BY STEP:**

- 1. Remove the dashboard and open it carefully.
- 2. Remove the back side of the dash to get to the main board and identify it.
- 3. Solder cable C12 to the points on the back of the dash mainboard as shown on PHOTO1.
- 4. Make sure that the connection you made is secure.
- 5. Use the EDITOR to save memory backup data.
- 6. Press the READ KM button and check if the value shown on the screen is correct.
- 7. Now you can use the CHANGE KM function.



**PHOTO 1:** Solder cables according to the colors like shown on the photo above.



#### ENIGMA USER MANUAL

## **AUDI A6 M MARELLI FROM 2001**

## **LEGAL DISCLAIMER:**

DIAGCAR ELECTRONICS S.L. does not take any legal responsibility of illegal use of any informati