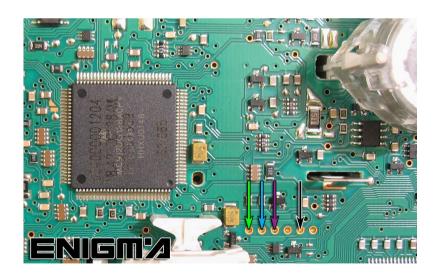

**PHOTO 1:** Solder cables according to the colors like shown on the photo above.