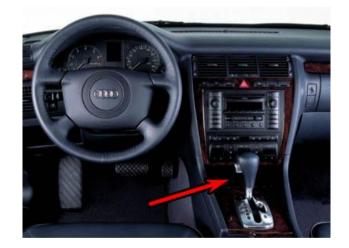

### CAR PHOTO:

#### **FOLLOW THIS INSTRUCTION STEP BY STEP:**

- 1. Locate the OBD2 connector.
- 2. Check the version and producer of the dash.
- 3. Select and run the correct program.

**PHOTO 1:** Connect cable C1 as shown on the picture above.