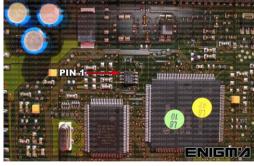

**PHOTO 1:** Connect cable C4 to the EEPROM memory according to the picture above.