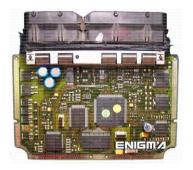

ENIGMA USER MANUAL

## **AUDI EDC 15 ECU MEMORY**

### **ECU PHOTO:**

# REQUIRED CABLE(s): C4





#### **FOLLOW THIS INSTRUCTION STEP BY STEP:**

- 1. Normally works by OBD but if not you have to take it out and open.
- 2. Locate the 24C04 EEPROM memory.
- 3. Look at photo below to find correct position of PIN1.
- 4. Connect the EEPROM memory using C4 cable.
- 5. Make sure that you connected the C4 clip correctly.
- 6. Press the READ EEP button and save EEPROM memory backup data.
- 7. Press the **READ KM** button and check if the value shown on the screen is correct. If not try to increase voltage using slider.
- 8. Now you can use the CHANGE KM function.



**PHOTO 1:** Connect cable C4 to the EEPROM memory according to the picture above.

### **LEGAL DISCLAIMER:**

DIAGCAR ELECTRONICS S.L. does not take any legal responsibility of illegal use of any information stored in this doc