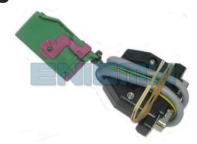

### FOLLOW THIS INSTRUCTION STEP BY STEP:

- 1. Remove the dashboard and open it carefully.
- 2. Remove the back side of the dash to get to the main board and identify it.
- 3. Connect the power plug to the dash.
- 4. Solder cable C46 to the points on the back of the dash mainboard as shown on PHOTO1.

Remember to remove resistor and to put it back to its place when the job is done. Remember to make a bridge as shown on PHOTO1 and undo it when you finish.

- 5. Make sure that the connection you made is secure.
- 6. Use the EDITOR to save memory backup data.
- 7. Press the READ KM button and check if the value shown on the screen is correct.
- 8. Now you can use the CHANGE KM function.

**PHOTO 1:** Solder cables according to the colors like shown on the photo above.

FOR MORE INFORMATION

Call 0034 983 359 787 or visit <u>www.enigmatool.com</u> DIAGCAR ELECTRONICS S.L. Ebanistería LA, 47610 Zaratán, Spain