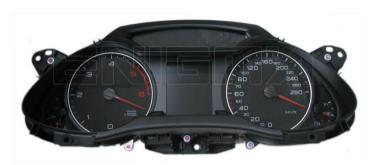

## ENIGMA USER MANUAL

# AUDI Q5

#### **DASHBOARD PHOTO:**







### FOLLOW THIS INSTRUCTION STEP BY STEP:

- 1. Remove the dashboard and open it carefully.
- 2. Remove the back side of the dash to get to the main board and identify it.
- 3. Connect the power plug to the dash.
- 4. Solder cable C46 to the points on the back of the dash mainboard as shown on PHOTO1.

Remember to remove resistor and to put it back to its place when the job is done. Remember to make a bridge as shown on PHOTO1 and undo it when you finish.

- 5. Make sure that the connection you made is secure.
- 6. Use the EDITOR to save memory backup data.
- 7. Press the READ KM button and check if the value shown on the screen is correct.
- 8. Now you can use the CHANGE KM function.



**PHOTO 1:** Solder cables according to the colors like shown on the photo above.



FOR MORE INF