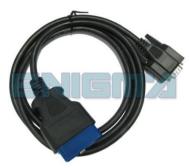

#### ENIGMA USER MANUAL

# **AUDI TT MICRONAS OBD2**

### **DASH PHOTO:**







### **FOLLOW THIS INSTRUCTION STEP BY STEP:**

- 1. Locate the OBD2 connector.
- 2. Check the version and producer of the dash.
- 3. Click READ KM and see if the value shown on the screen is correct.
- 4. Now you can use the CHANGE KM function.
- 5. ONLY in case of dash crash just click CHANGE KM and put 987654 to km value.



**PHOTO 1:** Connect cable C1 according to the picture above.

## **LEGAL DISCLAIMER:**

DIAGCAR ELECTRONICS S.L. does not take any legal responsibility of illegal use of any information stored in this document. Copying, distributing or taking any action in reliance with the content of this information is strictly prohibited.