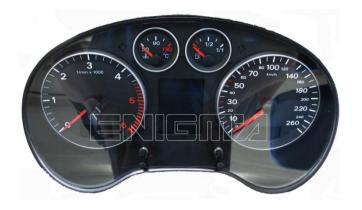

#### ENIGMA USER MANUAL

# **AUDI TT MICRONAS OBD2**

### **DASH PHOTO:**







### **FOLLOW THIS INSTRUCTION STEP BY STEP:**

- 1. Locate the OBD2 connector.
- 2. Check the version and producer of the dash.
- 3. Click READ KM and see if the value shown on the screen is correct.
- 4. Now you can use the CHANGE KM function.
- 5. ONLY in case of dash crash just click CHANGE KM and put 987654 to km value.



**PHOTO 1:** Connect cable C1 according to the picture above.

## **LEGAL DISCLAIMER:**

DIAGCAR ELECTRONICS S.L. does not take any legal responsibility of illegal use of any information stored in this document. Copying, distributing or taking any action in reliance with the content of this information is strictly prohibited.