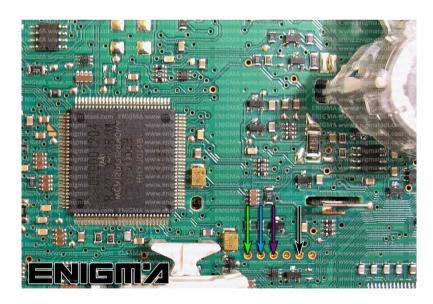

**PHOTO 1:** Solder cables according to the colors like shown on the photo above.