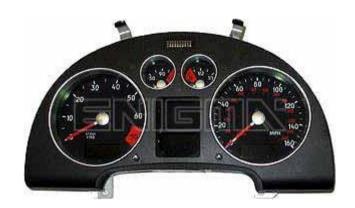

#### ENIGMA USER MANUAL

### **AUDI TT FROM 9-2001**

#### **DASHBOARD PHOTO:**

# REQUIRED CABLE(s): C12





#### **FOLLOW THIS INSTRUCTION STEP BY STEP:**

- 1. Remove the dashboard and open it carefully.
- 2. Remove the back side of the dash to get to the main board and identify it.
- 3. Solder cable C12 to the points on the back of the dash mainboard as shown on PHOTO1.
- 4. Make sure that the connection you made is secure.
- 5. Use the EDITOR to save memory backup data.
- 6. Press the READ KM button and check if the value shown on the screen is correct.
- 7. Now you can use the CHANGE KM function.



**PHOTO 1:** Solder cables according to the colors like shown on the photo above.



#### ENIGMA USER MANUAL

# **AUDI TT FROM 9-2001**

## **LEGAL DISCLAIMER:**

DIAGCAR ELECTRONICS S.L. does not take any legal responsibility of illegal use of any information stored in this document. Copying