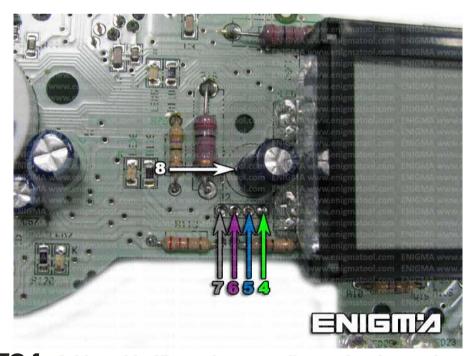

#### ENIGMA USER MANUAL

## **BENELLI TNT**

#### **DASHBOARD PHOTO:**

# REQUIRED CABLE(s): C7





#### **FOLLOW THIS INSTRUCTION STEP BY STEP:**

- 1. Remove the dashboard and open it carefully.
- 2. Remove the back side of the dash to get to the main board and identify it.
- 3. Solder cable C7 to the points on the dash mainboard as shown on PHOTO1.
- 4. Make sure that the connection you made is secure.
- 5. Use the EDITOR or READ EEP to save memory backup data.
- 6. Press the READ KM button and check if the value shown on the screen is correct.
- 7. Now you can use the CHANGE KM function.



**PHOTO 1:** Solder cable C7 to points according to the picture above.



#### ENIGMA USER MANUAL

### **BENELLI TNT**

## **LEGAL DISCLAIMER:**

DIAGCAR ELECTRONICS S.L. does not take any legal responsibility of illegal use of any information stored in this document. Copying, distributing or taking any action in reliance with the content of this information is strictly prohibited.