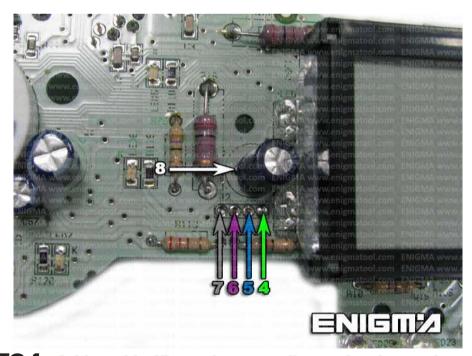

#### ENIGMA USER MANUAL

## **BENELLI TORNADO**

## **DASHBOARD PHOTO:**

# REQUIRED CABLE(s): C7





### **FOLLOW THIS INSTRUCTION STEP BY STEP:**

- 1. Remove the dashboard and open it carefully.
- 2. Remove the back side of the dash to get to the main board and identify it.
- 3. Solder cable C7 to the points on the dash mainboard as shown on PHOTO1.
- 4. Make sure that the connection you made is secure.
- 5. Use the EDITOR or READ EEP to save memory backup data.
- 6. Press the READ KM button and check if the value shown on the screen is correct.
- 7. Now you can use the CHANGE KM function.



**PHOTO 1:** Solder cable C7 to points according to the picture above.



#### ENIGMA USER MANUAL

## **BENELLI TORNADO**

# **LEGAL DISCLAIMER:**

DIAGCAR ELECTRONICS S.L. does not take any legal responsibility of illegal use of any information stored in this document. Copying, distributing or taking any action in reliance with the content of this information is strictly prohibited.