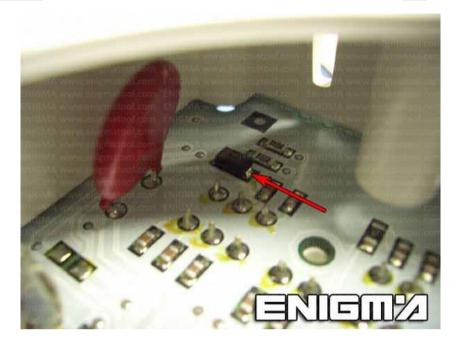

**PHOTO 1:** Solder C11 cables according to the colors like shown on the photo above.

**PHOTO 2:** Solder C11 cables according to the colors like shown on the photo above.