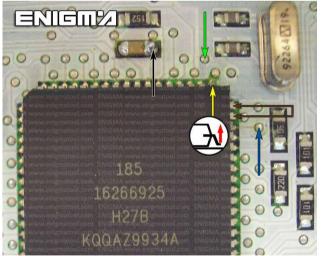

**PHOTO 1:** Solder C11 cables according to the colors like shown on the photo above.

**PHOTO 2:** Solder C11 cables according to the colors like shown on the photo above.