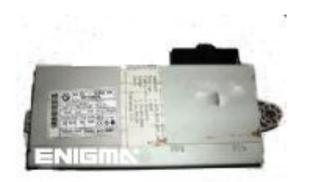

ENIGMA USER MANUAL

## **BMW 1 SERIES E87 CAS2 TO 2006 V2**

#### CAS 2 PHOTO:

# REQUIRED CABLE(s): C40





### **FOLLOW THIS INSTRUCTION STEP BY STEP:**

- 1. First disconnect the dash.
- 2. Connect cable C40 to dash plug in the car.
- 3. Make sure that the connection you made is secure and correct.
- 4. Choose the CAS2 DIAG CAN program and run it.
- 5. Press the READ KM button and check if the value shown on the screen is correct.
- 6. Now you can use the CHANGE KM function.

### **LEGAL DISCLAIMER:**

DIAGCAR ELECTRONICS S.L. does not take any legal responsibility of illegal use of any information stored in this document. Copying, distributing or taking any action in reliance with the content of this information is strictly prohibited.