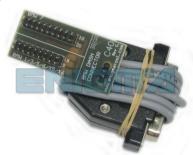

# REQUIRED CABLE(s): C40

### **FOLLOW THIS INSTRUCTION STEP BY STEP:**

- 1. First disconnect the dash.
- 2. Connect cable C40 to dash plug in the car.
- 3. Make sure that the connection you made is secure and correct.
- 4. Choose the CAS2 DIAG CAN program and run it.
- 5. Press the READ KM button and check if the value shown on the screen is correct.
- 6. Now you can use the CHANGE KM function.