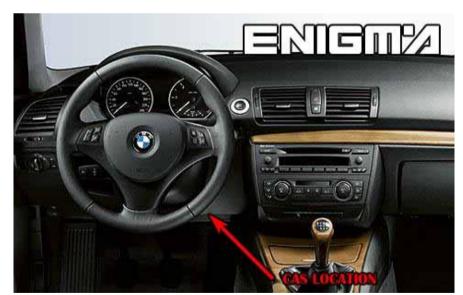

#### **FOLLOW THIS INSTRUCTION STEP BY STEP:**

- 1. First locate CAS2 as shown on PHOTO 1.
- 2. Remove the module from the car.
- 3. Solder cables from ENIGMA pin out to modules plug pins as shown on PHOTO2.
- 4. Make sure that the connection you made is secure.
- 5. Press the READ KM button and check if the value shown on the screen is correct.
- 6. Use the EDITOR to save memory backup data.
- 7. Now you can use the CHANGE KM function.

PHOTO 1: Locate the CAS2 module in the car.

ENIGMA USER MANUAL