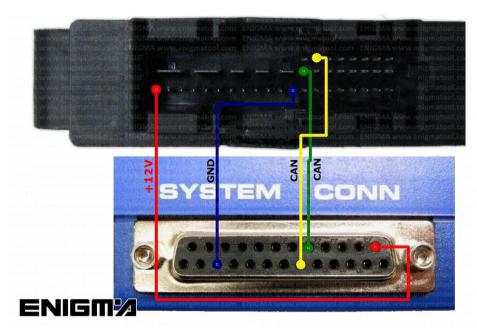

#### **FOLLOW THIS INSTRUCTION STEP BY STEP:**

- 1. First locate CAS2 as shown on PHOTO 1.
- 2. Remove the module from the car.
- 3. Solder cables from ENIGMA pin out to modules plug pins as shown on PHOTO2.
- 4. Make sure that the connection you made is secure.
- 5. Press the READ KM button and check if the value shown on the screen is correct.
- 6. Use the EDITOR to save memory backup data.
- 7. Now you can use the CHANGE KM function.

# **BMW 1 SERIES E87 CAS2 TO 2006 V3**

**PHOTO 2:** Make connection as shown on the photo above.