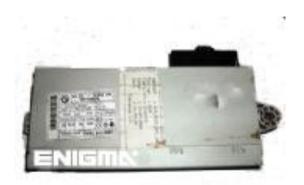

ENIGMA USER MANUAL

# **BMW 1 SERIES E87 CAS2 TO 2006 V3**

#### CAS 2 PHOTO:

### **REQUIRED CABLE(s):**



#### **FOLLOW THIS INSTRUCTION STEP BY STEP:**

- 1. First locate CAS2 as shown on PHOTO 1.
- 2. Remove the module from the car.
- 3. Solder cables from ENIGMA pin out to modules plug pins as shown on PHOTO2.
- 4. Make sure that the connection you made is secure.
- 5. Press the READ KM button and check if the value shown on the screen is correct.
- 6. Use the EDITOR to save memory backup data.
- 7. Now you can use the CHANGE KM function.



PHOTO 1: Locate the CAS2 module in the car.

ENIGMA USER MANUAL

# **BMW 1 SERIES E87 CAS2 TO 2006 V3**



**PHOTO 2:** Make connection as shown on the photo above.

### **LEGAL DISCLAIMER:**

DIAGCAR ELECTRONICS S.L. does not take any legal responsibility of illegal use of any information stored in this document. Copying, distributing or taking any a