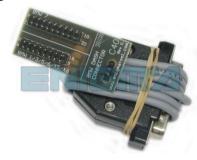

# REQUIRED CABLE(s): C40

### **FOLLOW THIS INSTRUCTION STEP BY STEP:**

- 1. First disconnect the dash.
- 2. Connect cable C40 to dash plug in the car.
- 3. Make sure that the connection you made is secure and correct.
- 4. Choose the CAS3 DIAG CAN program and run it.
- 5. Press the READ KM button and check if the value shown on the screen is correct.
- 6. Use the EDITOR to save memory backup data.
- 7. Now you can use the CHANGE KM function.