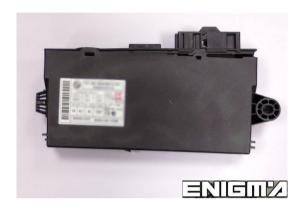

#### ENIGMA USER MANUAL

## **BMW 1 SERIES E87 CAS3 2007 V2**

### CAS 3 PHOTO:



# REQUIRED CABLE(s): C40



### **FOLLOW THIS INSTRUCTION STEP BY STEP:**

- 1. First disconnect the dash.
- 2. Connect cable C40 to dash plug in the car.
- 3. Make sure that the connection you made is secure and correct.
- 4. Choose the CAS3 DIAG CAN program and run it.
- 5. Press the READ KM button and check if the value shown on the screen is correct.
- 6. Use the EDITOR to save memory backup data.
- 7. Now you can use the CHANGE KM function.

### **LEGAL DISCLAIMER:**

DIAGCAR ELECTRONICS S.L. does not take any legal responsibility of illegal use of any information stored in this document. Copying, distributing or taking any action in reliance with the content of this information is strictly prohibited.