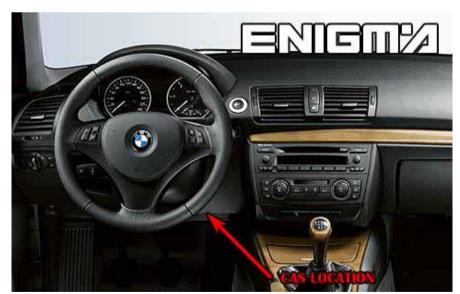

ENIGMA USER MANUAL

# **BMW 1 SERIES E87 CAS3 2007 V3**

#### CAS 3 PHOTO:

### **REQUIRED CABLE(s):**



#### **FOLLOW THIS INSTRUCTION STEP BY STEP:**

- 1. First locate CAS3 as shown on PHOTO 1.
- 2. Remove the module from the car.
- 3. Solder cables from ENIGMA pin out to modules plug pins as shown on PHOTO2.
- 4. Make sure that the connection you made is secure.
- 5. Press the READ KM button and check if the value shown on the screen is correct.
- 6. Use the EDITOR to save memory backup data.
- 7. Now you can use the CHANGE KM function.



PHOTO 1: Locate the CAS2 module in the car.

ENIGMA USER MANUAL

# **BMW 1 SERIES E87 CAS3 2007 V3**



**PHOTO 2:** Make connection as shown on the photo above.

### **LEGAL DISCLAIMER:**

DIAGCAR ELECTRONICS S.L. does not take any legal responsibility of illegal use of any information stored in this document. Copying, distributing or taking any action in reliance with the content of this information is strictly prohibited.