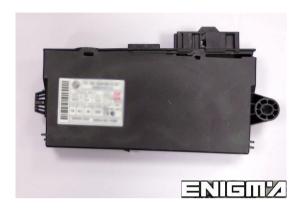

ENIGMA USER MANUAL

# **BMW 1 SERIES E87 CAS3 2007 V3**

#### CAS 3 PHOTO:

### **REQUIRED CABLE(s):**



#### **FOLLOW THIS INSTRUCTION STEP BY STEP:**

- 1. First locate CAS3 as shown on PHOTO 1.
- 2. Remove the module from the car.
- 3. Solder cables from ENIGMA pin out to modules plug pins as shown on PHOTO2.
- 4. Make sure that the connection you made is secure.
- 5. Press the READ KM button and check if the value shown on the screen is correct.
- 6. Use the EDITOR to save memory backup data.
- 7. Now you can use the CHANGE KM function.



PHOTO 1: Locate the CAS2 module in the car.

ENIGMA USER MANUAL

# **BMW 1 SERIES E87 CAS3 2007 V3**



**PHOTO 2:** Make connection as shown on the photo above.

### **LEGAL DISCLAIMER:**

DIAGCAR ELECTRONICS S.L. does not take any legal responsibility of illegal use of any information stored in this document. Copying, distributing or taking any acti