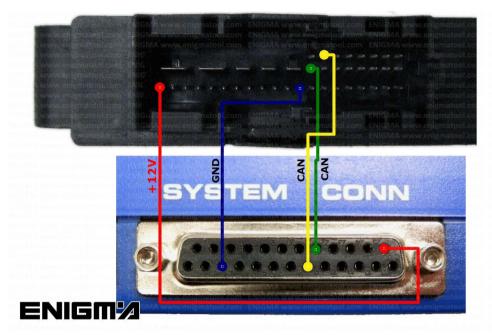

# **BMW 1 SERIES E87 CAS3 2007 V3**

**PHOTO 2:** Make connection as shown on the photo above.