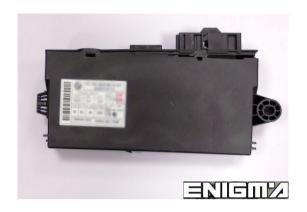

ENIGMA USER MANUAL

## **BMW 1 SERIES E87 CAS3+ 2008 V1**

#### CAS 3+ PHOTO:



### REQUIRED CABLE(s): C45 + A6



#### **FOLLOW THIS INSTRUCTION STEP BY STEP:**

- 1. First locate CAS3+ as shown on PHOTO 1.
- 2. Remove the module and open it carefully.
- 3. Solder C45 cables to modules mainboard as shown on PHOTO2.

#### Remember to connect A6 adapter.

- 4. Make sure that the connection you made is secure.
- 5. Press the READ KM button and check if the value shown on the screen is correct.
- 6. Use the EDITOR to save memory backup data.
- 7. Now you can use the CHANGE KM function.



PHOTO 1: Locate the CAS2 module in the car.



ENIGMA USER MANUAL

# **BMW 1 SERIES E87 CAS3+ 2008 V1**



PHOTO 2: Solder C45 cables as shown on the photo above.

# **LEGAL DISCLAIMER:**

DIAGCAR ELECTRONICS S.L. does not take any legal responsibility of illegal use of any informatio