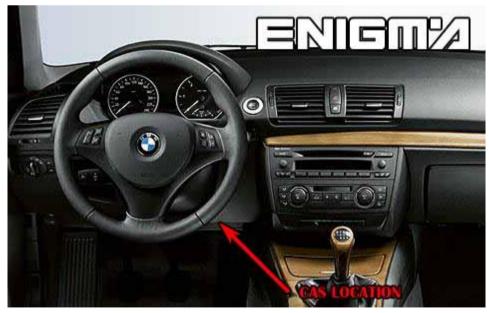

ENIGMA USER MANUAL

## **BMW 1 SERIES E87 CAS3+ 2008 V1**

#### CAS 3+ PHOTO:



### REQUIRED CABLE(s): C45 + A6



#### **FOLLOW THIS INSTRUCTION STEP BY STEP:**

- 1. First locate CAS3+ as shown on PHOTO 1.
- 2. Remove the module and open it carefully.
- 3. Solder C45 cables to modules mainboard as shown on PHOTO2.

#### Remember to connect A6 adapter.

- 4. Make sure that the connection you made is secure.
- 5. Press the READ KM button and check if the value shown on the screen is correct.
- 6. Use the EDITOR to save memory backup data.
- 7. Now you can use the CHANGE KM function.



PHOTO 1: Locate the CAS2 module in the car.



ENIGMA USER MANUAL

# **BMW 1 SERIES E87 CAS3+ 2008 V1**



PHOTO 2: Solder C45 cables as shown on the photo above.

# **LEGAL DISCLAIMER:**

DIAGCAR ELECTRONICS S.L. does not take any legal responsibility of illegal use of any information stored in this document. Copying, distributing or taking any action in reliance with the content of this information is strictly prohibited.