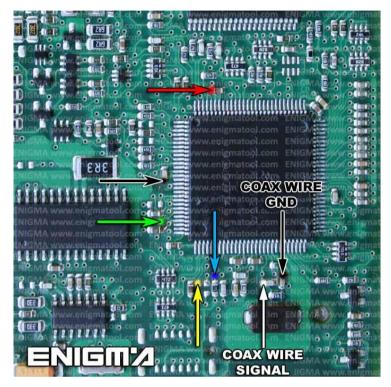

# **BMW 1 SERIES E87 CAS3+ 2008 V1**

PHOTO 2: Solder C45 cables as shown on the photo above.