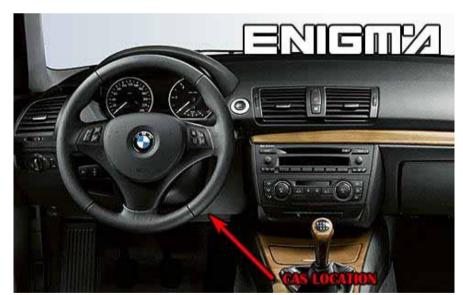

ENIGMA USER MANUAL

## **BMW 1 SERIES E87 CAS3+ 2008 V2**

#### CAS 3+ PHOTO:

### **REQUIRED CABLE(s):**



#### **FOLLOW THIS INSTRUCTION STEP BY STEP:**

- 1. First locate CAS3+ as shown on PHOTO 1.
- 2. Remove the module from the car.
- 3. Solder cables from ENIGMA pin out to modules plug pins as shown on PHOTO2.
- 4. Make sure that the connection you made is secure.
- 5. Press the READ KM button and check if the value shown on the screen is correct.
- 6. Use the EDITOR to save memory backup data.
- 7. Now you can use the CHANGE KM function.



PHOTO 1: Locate the CAS2 module in the car.

ENIGMA USER MANUAL

# **BMW 1 SERIES E87 CAS3+ 2008 V2**



**PHOTO 2:** Make connection as shown on the photo above.

### **LEGAL DISCLAIMER:**

DIAGCAR ELECTRONICS S.L. does not take any legal responsibility of illegal use of any information stored in this document. Copying, distributing or taking any action in reliance with the content of this information is strictly prohibited.