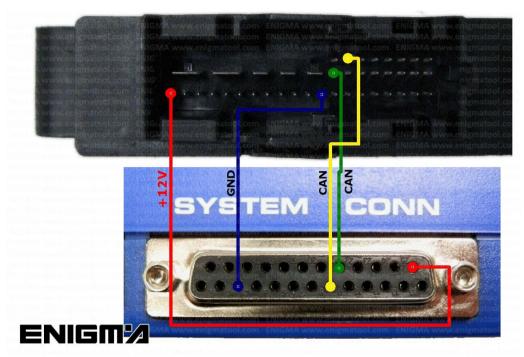

# **BMW 1 SERIES E87 CAS3+ 2008 V2**

**PHOTO 2:** Make connection as shown on the photo above.