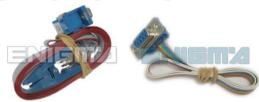

## REQUIRED CABLE(s): C4 + C7+ S. ERASER

## **BMW 1 SERIES E87 DASH**

**PHOTO 2:** Solder C7 cables according to the picture above.