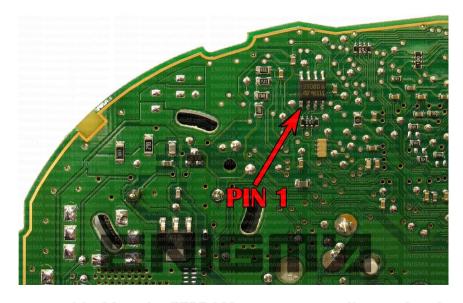

**PHOTO 1:** Connect cable C4 to the EEPROM memory according to the picture above.

ENIGMA USER MANUAL