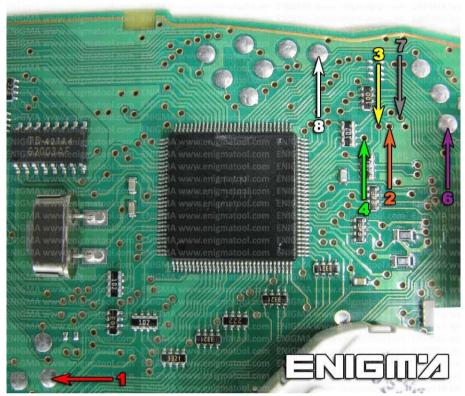

### **FOLLOW THIS INSTRUCTION STEP BY STEP:**

- 1. Remove the dashboard and open it carefully.
- 2. It might be necessary to use SUPER ERASER or EEPROM CHANGE.
- 3. In this type of dash you can use C4 or C7 cable.
- 4. Look at PHOTO 1 to find correct position of PIN1 or look at PHOTO 2 and solder C7 cables according to the colors shown on the photo.
- 5. Make sure that the connection you made is secure.
- 6. Press the READ EEP button or use EDITOR to save memory backup data.
- 7. Press the READ KM button and check if the value shown on the screen is correct.
- 8. Now you can use the CHANGE KM function.

## **BMW 1 SERIES E87 DASH**

**PHOTO 2:** Solder C7 cables according to the picture above.