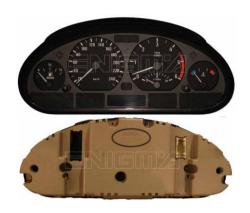

#### ENIGMA USER MANUAL

# **BMW 3 SERIES E46 DASH BOSCH**

#### **DASHBOARD PHOTO:**



## REQUIRED CABLE(s): C4 + S.ERASER





### **FOLLOW THIS INSTRUCTION STEP BY STEP:**

- 1. Remove the dashboard and open it carefully.
- 2. It might be necessary to use SUPER ERASER or EEPROM CHANGE.
- 3. Look at PHOTO 1 to find correct position of PIN1.
- 4. Connect the EEPROM memory using C4 cable.
- 5. Make sure that the connection you made is secure.
- 6. Press the READ EEP button or use EDITOR to save memory backup data.
- 7. Press the READ KM button and check if the value shown on the screen is correct.
- 8. Now you can use the CHANGE KM function.



**PHOTO 1:** Connect cable C4 to the EEPROM memory according to the picture above.

## **LEGAL DISCLAIMER:**

DIAGCAR ELECTRONICS S.L. does not take any legal responsibility of illegal use of any information stored in this document.