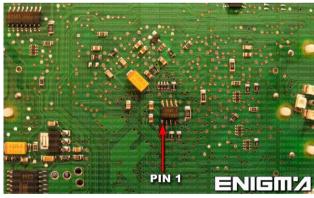

**PHOTO 1:** Connect cable C4 to the EEPROM memory according to the picture above.