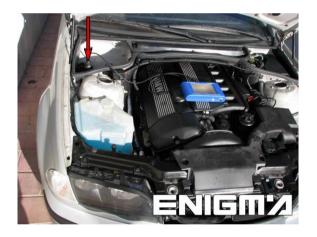

## FOLLOW THIS INSTRUCTION STEP BY STEP:

- 1. Locate the DIAG connector as shown on PHOTO 1.
- 2. Check the version and producer of the dash.
- 3. Select and run the DASH DIAG program.

**PHOTO 1:** Connect cable C3 as shown on the picture above.