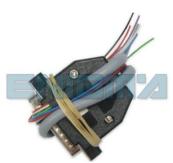

#### **FOLLOW THIS INSTRUCTION STEP BY STEP:**

- 1. Remove the LCM and open it carefully.
- 2. Look at PHOTO 1 and solder C12 cable according to the colors.
- 3. Solder power leads first.
- 4. Make sure that the connection you made is secure.
- 5. Use EDITOR to save memory backup data.
- 6. Press the READ KM button and check if the value shown on the screen is correct.
- 7. Now you can use the CHANGE KM function.

**PHOTO 1:** Solder cable C12 according to the pictures above.