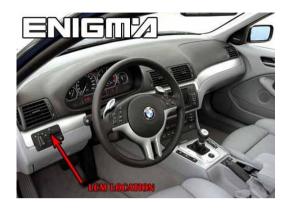

ENIGMA USER MANUAL

## BMW 3 SERIES E46 LCM HC912

### **LCM LOCATION PHOTO:**



# REQUIRED CABLE(s): C12



#### **FOLLOW THIS INSTRUCTION STEP BY STEP:**

- 1. Remove the LCM and open it carefully.
- 2. Look at PHOTO 1 and solder C12 cable according to the colors.
- 3. Solder power leads first.
- 4. Make sure that the connection you made is secure.
- 5. Use EDITOR to save memory backup data.
- 6. Press the READ KM button and check if the value shown on the screen is correct.
- 7. Now you can use the CHANGE KM function.



**PHOTO 1:** Solder cable C12 according to the pictures above.



#### ENIGMA USER MANUAL

## **BMW 3 SERIES E46 LCM HC912**

## **LEGAL DISCLAIMER:**

DIAGCAR ELECTRONICS S.L. does not take any legal responsibility of illegal use of any information stored in this document. Copying, distributing or taking any action in reliance with the content of