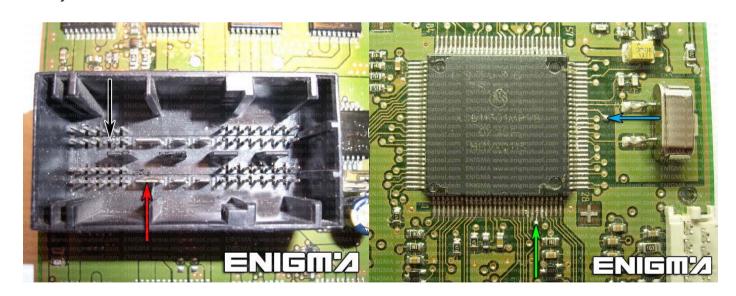

#### **FOLLOW THIS INSTRUCTION STEP BY STEP:**

- 1. Remove the LCM and open it carefully.
- 2. Look at PHOTO 1 and solder C12 cable according to the colors.
- 3. Solder power leads first.
- 4. Make sure that the connection you made is secure.
- 5. Use EDITOR to save memory backup data.
- 6. Press the READ KM button and check if the value shown on the screen is correct.
- 7. Now you can use the CHANGE KM function.

**PHOTO 1:** Solder cable C12 according to the pictures above.