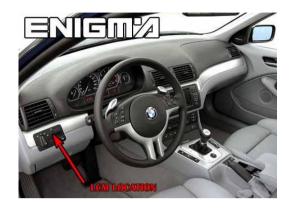

ENIGMA USER MANUAL

## BMW 3 SERIES E46 LCM HC9S12

### **LCM LOCATION PHOTO:**



# REQUIRED CABLE(s): C12



#### **FOLLOW THIS INSTRUCTION STEP BY STEP:**

- 1. Remove the LCM and open it carefully.
- 2. Look at PHOTO 1 and solder C12 cable according to the colors.
- 3. Solder power leads first.
- 4. Make sure that the connection you made is secure.
- 5. Use EDITOR to save memory backup data.
- 6. Press the READ KM button and check if the value shown on the screen is correct.
- 7. Now you can use the CHANGE KM function.



**PHOTO 1:** Solder cable C12 according to the pictures above.



#### ENIGMA USER MANUAL

## BMW 3 SERIES E46 LCM HC9S12

## **LEGAL DISCLAIMER:**

DIAGCAR ELECTRONICS S.L. does not take any legal responsibility of illegal use of any information stored in this document. Copying, distributing or taking any action in reliance with the content of th