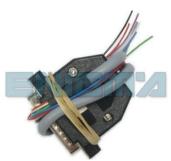

#### **FOLLOW THIS INSTRUCTION STEP BY STEP:**

- 1. Remove the LCM and open it carefully.
- 2. Look at PHOTO 1 and solder C12 cable according to the colors.
- 3. Solder power leads first.
- 4. Make sure that the connection you made is secure.
- 5. Use EDITOR to save memory backup data.
- 6. Press the READ KM button and check if the value shown on the screen is correct.
- 7. Now you can use the CHANGE KM function.

**PHOTO 1:** Solder cable C12 according to the pictures above.