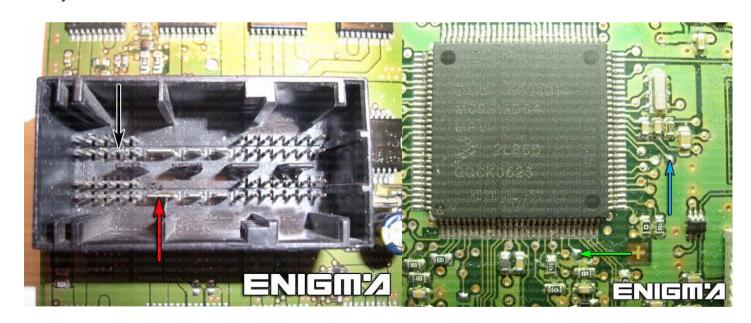

#### **FOLLOW THIS INSTRUCTION STEP BY STEP:**

- 1. Remove the LCM and open it carefully.
- 2. Look at PHOTO 1 and solder C12 cable according to the colors.
- 3. Solder power leads first.
- 4. Make sure that the connection you made is secure.
- 5. Use EDITOR to save memory backup data.
- 6. Press the READ KM button and check if the value shown on the screen is correct.
- 7. Now you can use the CHANGE KM function.

**PHOTO 1:** Solder cable C12 according to the pictures above.