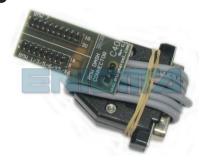

## CAS 2 PHOTO:

**REQUIRED CABLE(s):** C40

## FOLLOW THIS INSTRUCTION STEP BY STEP:

- 1. First disconnect the dash.
- 2. Connect cable C40 to dash plug in the car.
- 3. Make sure that the connection you made is secure and correct.
- 4. Choose the CAS2 DIAG CAN program and run it.
- 5. Press the READ KM button and check if the value shown on the screen is correct.
- 6. Now you can use the CHANGE KM function.