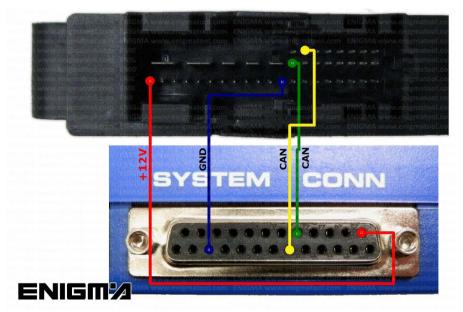

# **BMW 3 SERIES E90 CAS2 TO 2006 V3**

PHOTO 2: Make connection as shown on the photo above.