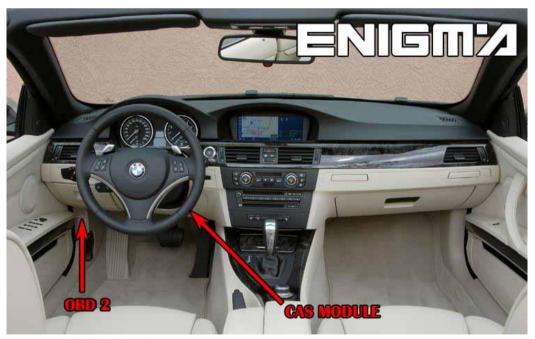

ENIGMA USER MANUAL

## **BMW 3 SERIES E90 CAS2 TO 2006 V3**

#### **CAS 2 PHOTO:**

### **REQUIRED CABLE(s):**



#### **FOLLOW THIS INSTRUCTION STEP BY STEP:**

- 1. First locate CAS2 as shown on PHOTO 1.
- 2. Remove the module from the car.
- 3. Solder cables from ENIGMA pin out to modules plug pins as shown on PHOTO2.
- 4. Make sure that the connection you made is secure.
- 5. Press the READ KM button and check if the value shown on the screen is correct.
- 6. Use the EDITOR to save memory backup data.
- 7. Now you can use the CHANGE KM function.



**PHOTO 1:** Locate the CAS2 module in the car.



ENIGMA USER MANUAL

# **BMW 3 SERIES E90 CAS2 TO 2006 V3**



PHOTO 2: Make connection as shown on the photo above.

### **LEGAL DISCLAIMER:**

DIAGCAR ELECTRONICS S.L. does not take any legal responsibility of illegal use of any information stored in this document. Copying, distributing or taking any action in reliance with the content of this information is strictly prohibited.